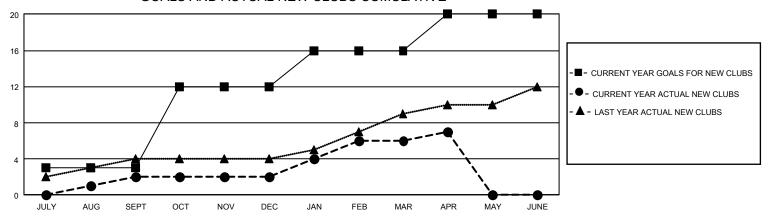

## GOALS AND ACTUAL NEW CLUBS CUMULATIVE

## GMT Constitutional Area 2, Group B

REPORT DOES NOT INCLUDE CLUBS IN UNDISTRICTED AREAS.

|               | Club          | <br>os    |               |               |
|---------------|---------------|-----------|---------------|---------------|
|               |               |           |               |               |
| QUARTER       | NEW CLUB GOAL | NEW CLUBS | DROPPED CLUBS | QUARTER MEM   |
| JULY/AUG/SEPT | 9             | 2         | 1             | JULY/AUG/SEPT |
| OCT/NOV/DEC   | 27            | 0         | 3             | OCT/NOV/DEC   |
| JAN/FEB/MAR   | 12            | 4         | 1             | JAN/FEB/MAR   |
| APR/MAY/JUNE  | 12            | 1         | 5             | APR/MAY/JUNE  |