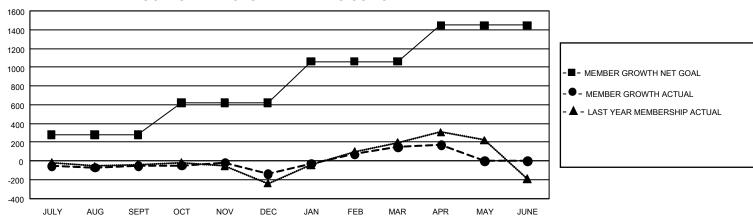

## GOALS AND ACTUAL MEMBERS CUMULATIVE

| DROPPED CLUBS: 10 |             | 462 CLUBS OF 687 ADDED 1<br>OR MORE NEW MEMBERS | GENDER DISTRIBUTION                  |                |
|-------------------|-------------|-------------------------------------------------|--------------------------------------|----------------|
|                   |             |                                                 | MALE                                 | 9,868 (61.24%) |
|                   |             | 1                                               | FEMALE                               | 6,240 (38.72%) |
| DROPPED MEMBERS   |             |                                                 | NON BINARY                           | 0 (0.00%)      |
| DECEASED          | 217         |                                                 | PREFER NOT TO ANSWER                 | 6 (0.04%)      |
| CLUB CANCELLED    | 32<br>1,331 | CHOK HEDE FOR                                   | TOTAL FAMILY UNIT MEMBERS            | 3,067          |
| TOTAL             | 1,580       | CLICK HERE FOR CUMULATIVE MEMBERSHIP DATA       | FAMILY MEMBERS PAYING HALF DUES 1,58 |                |

| Members               |                          |                         |                                                    |  |  |  |  |  |
|-----------------------|--------------------------|-------------------------|----------------------------------------------------|--|--|--|--|--|
| RESULTS FOR 2023-2024 |                          |                         |                                                    |  |  |  |  |  |
| QUARTER MI            | EMBER GROWTH NET<br>GOAL | MEMBER GROWTH<br>ACTUAL | DROPPED MEMBERS<br>ACTUAL (including<br>transfers) |  |  |  |  |  |
| JULY/AUG/SEPT         | 281                      | 394                     | 398                                                |  |  |  |  |  |
| OCT/NOV/DEC           | 339                      | 621                     | 652                                                |  |  |  |  |  |
| JAN/FEB/MAR           | 441                      | 701                     | 356                                                |  |  |  |  |  |
| APR/MAY/JUNE          | 385                      | 216                     | 176                                                |  |  |  |  |  |